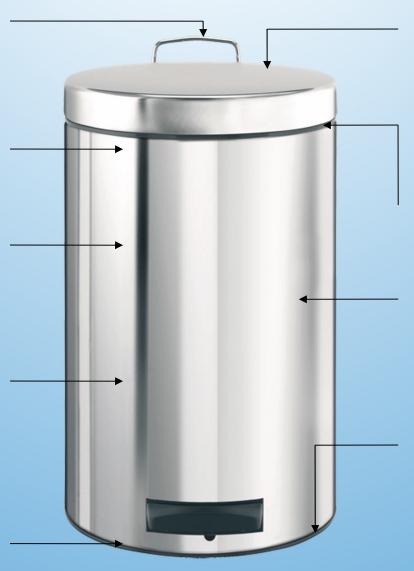

## **Pedal Bin**

Sturdy grip – pedal bin easy to move around, even full

Removable plastic inner bucket – easy to clean and bin liners easy to replace

Matching Brabantia bin liners available with tie-tapes – easy change and always a neat and tidy look

Made of corrosion resistant materials and provided with an hard- wearing pedal mechanism – 10 year guarantee

Non slip base – pedal bin does not slide around, even on wet or polished floors

Smart hinge design – automatic closing or stay-open position when manually operated – easy to change bin liners

Patented closure – odour proof and silent

Inner bucket with special ventilation openings to prevent vacuum when removing the full bin liner – bin liner easy to change

Plastic protection rim – less chance of damage to the floor